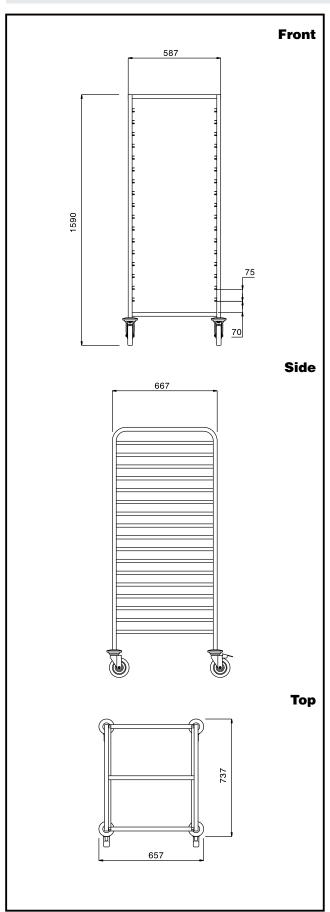

## **Key Information:**

 ${\bf External\ dimensions,\ Width:}$ 

361258 (SCB172) 657 mm
External dimensions, Depth: 737 mm
External dimensions, Height: 1590 mm
Net weight: 20 kg

Service Trolleys 17GN2/1 Container Trolley