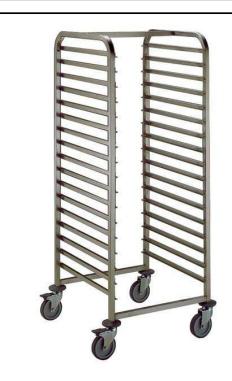

# Service Trolleys 17GN2/1 Container Trolley

| ITEM #  |  |  |
|---------|--|--|
| MODEL # |  |  |
| NAME #  |  |  |
| -       |  |  |
| SIS #   |  |  |
| ΔΙΔ #   |  |  |

361258 (SCB172)

34 1/1 or 17 2/1 GN container trolley, 75 mm pitch

#### Item No.

Constructed in 304 AISI stainless steel. Framework in square 25x25mm tubing, completely welded. The C-shaped "non-tip" runners, with upturn at each end, can accommodate GN containers 2/1, 1/1, 1/2 and 1/3. N. 4 swivelling castors, two with brakes, mm125 in diameter, fitted with plastic bumpers.

#### **Main Features**

- Framework in square 25x25 mm tubing, completely welded.
- Equipped with C-shaped "non-tip" runners, with upturn at each end.
- 4 pivoting Ø 125 mm wheels, 2 of which with brakes, fitted with plastic bumpers
- Accomodates 2/1 GN containers.

#### Construction

• Constructed entirely in 304 AISI stainless steel.

APPROVAL: